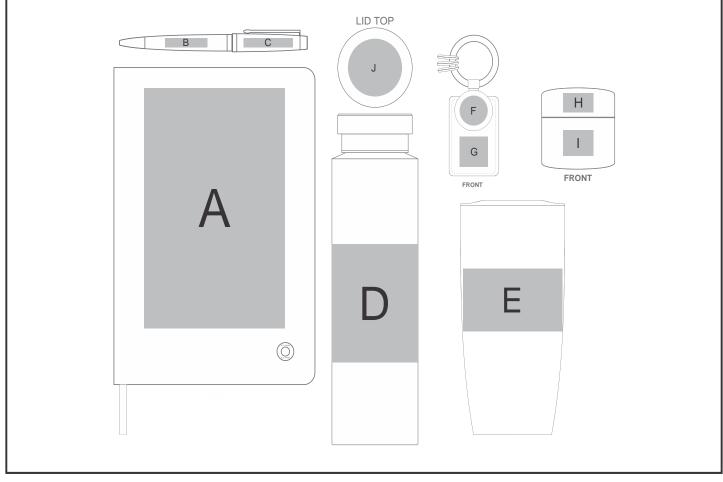

## GF-AV-1170-B

Alex Varga Stovinsci Gift Set

## Need to know:

- Includes 1-Position Deboss on Notebook AND 1-Position Laser Engraving on Pen AND 1-Position Laser Engraving on Bottle and Tumbler AND 1-Position Laser Engraving on Keyholder and Earbuds (setup fees apply).

- Laser Colour - POS A, B & G - Tonal | POS C, D & E - Silver | POS H & I - White | POS F & J - Gold

## **Branding Options:**

| Position | Branding Method (Branding Code) | No. of Colours | Dimension               |
|----------|---------------------------------|----------------|-------------------------|
| A        | Laser Engraving (LC)            | N/A            | 100mm wide x 160mm high |
| A        | Debossing (BOS-1)               | N/A            | 100mm wide x 160mm high |
|          |                                 |                |                         |
| В        | Laser Engraving (LC)            | N/A            | 30mm wide x 6mm high    |
|          |                                 |                |                         |
| С        | Laser Engraving (LB)            | N/A            | 30mm wide x 6mm high    |
| С        | Pad Printing (PB)               | 4 Colours      | 35mm wide x 6mm high    |
|          |                                 | -              |                         |
| D        | Laser Engraving (LB)            | N/A            | 30mm wide x 150mm high  |

| D | Screen Wrap (SW)               | 1 Colour    | 200mm wide x 80mm high |
|---|--------------------------------|-------------|------------------------|
| D | Digital Print Drinkware (DP-C) | Full Colour | 100mm wide x 80mm high |
| D | Digital Print Drinkware (DP-D) | Full Colour | 235mm wide x 95mm high |
|   |                                |             |                        |
| E | Laser Engraving (LB)           | N/A         | 30mm wide x 60mm high  |
| E | Pad Printing (PC)              | 4 Colours   | 40mm wide x 30mm high  |
| E | Screen Wrap (SW)               | 1 Colour    | 180mm wide x 50mm high |
|   |                                |             |                        |
| F | Laser Engraving (LB)           | N/A         | 20mm wide x 20mm high  |
|   |                                |             |                        |
| G | Laser Engraving (LC)           | N/A         | 20mm wide x 20mm high  |
|   |                                |             |                        |
| н | Laser Engraving (LB)           | N/A         | 35mm wide x 25mm high  |
|   |                                |             |                        |
| I | Laser Engraving (LB)           | N/A         | 20mm wide x 16mm high  |
|   |                                |             |                        |
| J | Laser Engraving (LB)           | N/A         | 45mm wide x 45mm high  |